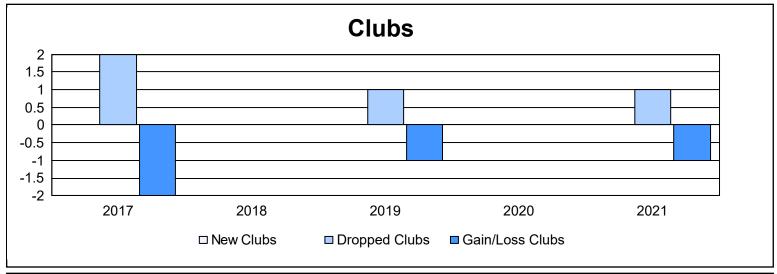

District 106 B As of June 2021 Cumulative

| Year      | New<br>Clubs | Dropped<br>Clubs | Gain/<br>Loss<br>Clubs | New<br>Members | Charter<br>Members | Reinstate<br>Members | Transfer<br>Members | Total<br>Member<br>Added | Total<br>Members<br>Dropped | Gain/<br>Loss<br>Members |
|-----------|--------------|------------------|------------------------|----------------|--------------------|----------------------|---------------------|--------------------------|-----------------------------|--------------------------|
| 2016-2017 | 0            | 2                | -2                     | 199            | 1                  | 0                    | 6                   | 206                      | 287                         | -81                      |
| 2017-2018 | 0            | 0                | 0                      | 177            | 1                  | 0                    | 8                   | 186                      | 225                         | -39                      |
| 2018-2019 | 0            | 1                | -1                     | 192            | 1                  | 1                    | 5                   | 199                      | 259                         | -60                      |
| 2019-2020 | 0            | 0                | 0                      | 135            | 1                  | 1                    | 4                   | 141                      | 234                         | -93                      |
| 2020-2021 | 0            | 1                | -1                     | 74             | 0                  | 1                    | 2                   | 77                       | 226                         | -149                     |
| Average   | 0            | 1                | -1                     | 155            | 1                  | 1                    | 5                   | 162                      | 246                         | -84                      |