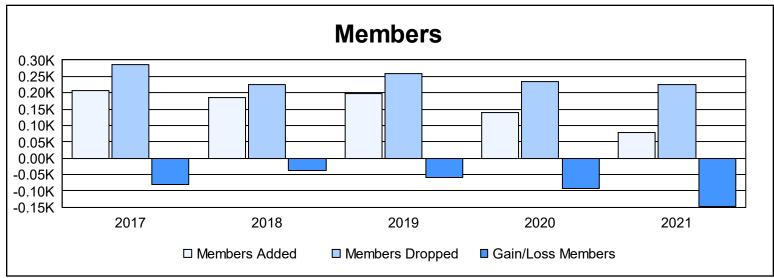

District 106 B As of June 2021 Cumulative

| Year      | New<br>Clubs | Dropped<br>Clubs | Gain/<br>Loss<br>Clubs | New<br>Members | Charter<br>Members | Reinstate<br>Members | Transfer<br>Members | Total<br>Member<br>Added | Total<br>Members<br>Dropped | Gain/<br>Loss<br>Members |
|-----------|--------------|------------------|------------------------|----------------|--------------------|----------------------|---------------------|--------------------------|-----------------------------|--------------------------|
| 2016-2017 | 0            | 2                | -2                     | 199            | 1                  | 0                    | 6                   | 206                      | 287                         | -81                      |
| 2017-2018 | 0            | 0                | 0                      | 177            | 1                  | 0                    | 8                   | 186                      | 225                         | -39                      |
| 2018-2019 | 0            | 1                | -1                     | 192            | 1                  | 1                    | 5                   | 199                      | 259                         | -60                      |
| 2019-2020 | 0            | 0                | 0                      | 135            | 1                  | 1                    | 4                   | 141                      | 234                         | -93                      |
| 2020-2021 | 0            | 1                | -1                     | 74             | 0                  | 1                    | 2                   | 77                       | 226                         | -149                     |
| Average   | 0            | 1                | -1                     | 155            | 1                  | 1                    | 5                   | 162                      | 246                         | -84                      |